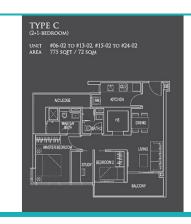

# **RESIDENTIAL - CONDOMINIUM**

26 NEWTON, 26, NEWTON ROAD, NEWTON, NOVENA,

SINGAPORE 307957

SGLA40022853 **LISTING ID: TENURE: FREEHOLD** 

TITLE:

■ SIZE BUILT-UP: 775SQFT (72SQM)

SIZE LAND: N/A ■ NO. OF FLOORS: N/A

■ FLOOR/LEVEL: N/A - MIDDLE FLOOR

**BED ROOMS:** 2+1 ■ BATH ROOMS:

**MAIDS ROOMS:** N/A **■ PARKING SPACES:** N/A **LAYOUT TYPE:** N/A **■ FACING:** N/A

**■ VIEWING:** N/A

**■ SELLING PRICE:** 

S\$1,759,756 2,270PSF (24,441PSM) 2016, 7YRS **■ COMPLETION YEAR:** 